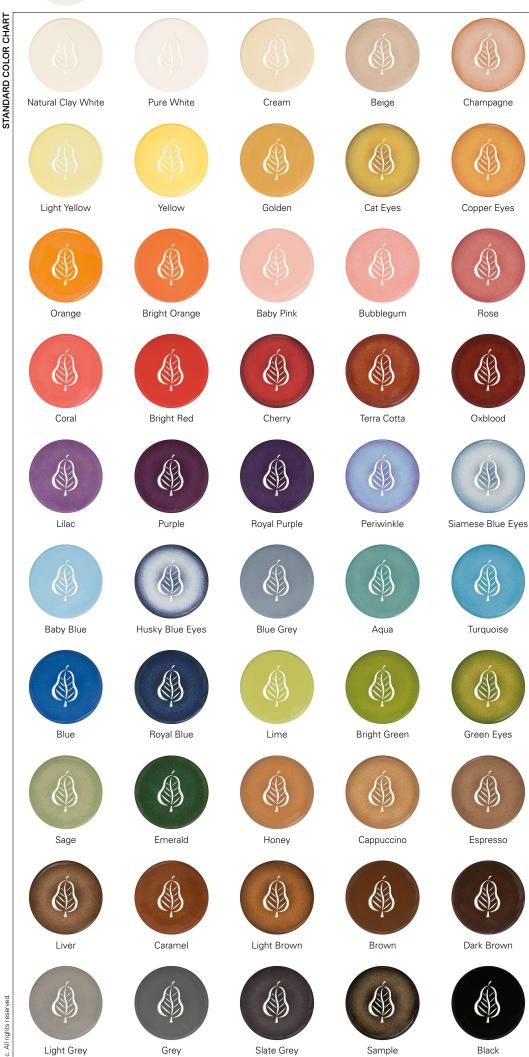

Standard Color Background Choose color from Standard Color Chart, Includes name(s) lettered on impression.

Yin Yang Pattern ackground: Choose two colors from the Standard Color Chart and/or supply reference for Custom Color Match. Includes name(s) lettered on impression.

Custom Color Match Background: Supply reference for Custom Color Match. The finished impression will represent the color created from the reference supplied. Includes name(s) lettered Pattern Match Background: Supply and indicate on photo reference the pattern and Custom Color Match to be replicated on finished impression. Includes name(s) lettered on

Imprint colors are available in Natural Clay White, Standard Color, Custom Color or Pattern Match options.

Each impression is individually hand painted by one of our talented artists. There may be subtle color variances between your impression and our color chart.

Visit peartreeimpressions.com to experiment with our color selector tool.